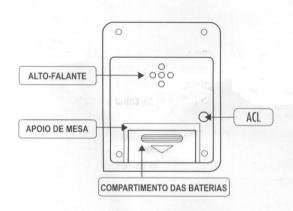

#### Substituir as baterias:

Retire a tampa na parte traseira e substitua as duas baterias do tipo botão LR-44. Certifique-se que o contato positivo da bateria esteja voltado para cima (este é assinalado com um »+« na bateria).