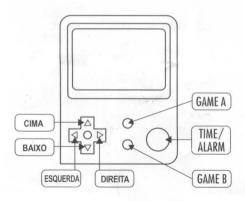

# Descrição dos botões do game

|            | MODO HORÁRIO    | MODO JOGO             | MODO FIM DO JOGO        | CONFIG. DO HORÁRIO      | CONFIG. DO DESPERTADOR  |
|------------|-----------------|-----------------------|-------------------------|-------------------------|-------------------------|
| GAME A     | Inicia o jogo A | Ativa/desativa o som  | Inicia o jogo A         | Inicia o jogo A         | Inicia o jogo A         |
| GAME B     | Inicia o jogo B | Pausa                 | Inicia o jogo B         | Inicia o jogo B         | Inicia o jogo B         |
| TIME/ALARM | Ajusta o alarme | Abre a válvula        | Volta para modo horário | Volta para modo horário | Volta para modo horário |
| CIMA       | -               | 190                   | -                       | - 1                     | Seleciona alarme on/off |
| BAIXO      | -               | *                     | -                       | -                       | Seleciona alarme on/off |
| ESQUERDA   | -               | Move-se para esquerda | -                       | Altera as horas         | Altera as horas         |
| DIREITA    | -               | Move-se para direita  | -                       | Altera os minutos       | Altera os minutos       |
| ACL        | Reinicia        | Reinicia              | Reinicia                | Reinicia                | Reinicia                |

#### Ajustar o horário:

- 1) Pressionar o botão ACL com um objeto pontiagudo.
- 2) 2 segundos depois de ter pressionado o botão ACL, todas as figuras aparecem no display LCD.
- 3) Ajuste do relógio: pressione esquerda para horas e direita para minutos
- 4) Para ativar o relógio, pressione um dos seguintes botoës: TIME/ALARM
  Para confirmar o horario. GAME para confirmar o horario e iniciar o jogo.

### Ajustar o despertador:

- 1) Pressionar o botão » Time/Alarm «.
- 2) Inserir as horas com »Esquerda « e os minutos com » Direita «
- 3) Com »Cima« ou »Baixo« o despertador é ligado ou desligado respectivamente.
- 4) Para confirmar os ajustes do despertador, pressionar um dos seguintes botões:
   Time/Alarm: Confirma o alarme. Pressione Game para confirmar o alarme e iniciar o jogo.
- 5) Se o despertador estiver ativado, o desenho de um sininho vai aparecer no display
- 6) O horário de despertar inserido pode ser controlado com o botão »Time/Alarm «.
- Quando o despertador se ativa na hora programada, toca por 1 minuto.
   Pode-se interromper o som do toque do despertador ao pressionar um dos botões.